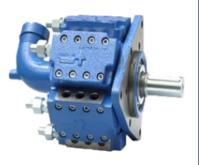

#### **Product Specifications: Radial Piston Pumps**

Radial piston multi-flow pumps capable of developing a maximum operating pressure up to 350 bars

#### **Specifications:**

**No. of flows available** : 1, 2, 3, 4 & 6 **Direction of rotation** : CW / CCW

**Displacement (cc/rev.)**: 5, 10, 20, 25, 28.5, 40, 58, 65, 74 & 85

Requirements of specific displacement within this range is available on request.

Typical applications are in Hydraulic excavators, Drill rigs, Hydraulic power packs for Material handling systems and Hydraulic Presses.