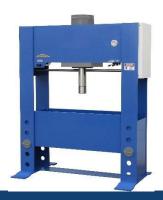

#### Industrial Hydraulics

- Rubber Processing
- Hydraulic Press
- Renewable Energy
- · Injection moulding

#### **Product Specifications: Hydraulic Cylinders**

Wide range of Hydraulic Cylinders including telescopic and for special purpose

**Bore diameter** : Up to 350 mm **Stroke** : Up to 4000 mm

Pressure : Up to 450 bar (High Pressure Cylinder) Up to 350 bar (Medium Pressure

Cylinder) Up to 250 bar (Low Pressure Cylinder)

**End mountings** Eye end, Trunnion, Flange and Foot mounting

Typical applications are in Hydraulic Excavators, Backhoe Loaders, Mobile Cranes, Wheel Loaders, Dump Trucks, TM Concrete Pump and other industrial applications