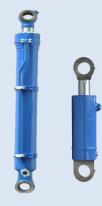

#### **Product Specifications: Hydraulic Cylinders**

Wide range of Hydraulic Cylinders including telescopic and for special purpose

**Bore diameter** : Up to 350 mm **Stroke** : Up to 4000 mm

Pressure : Up to 450 bar (High Pressure Cylinder) Up to 350 bar (Medium Pressure

Cylinder) Up to 250 bar (Low Pressure Cylinder)

**End mountings** Eye end, Trunnion, Flange and Foot mounting

Typical applications are in Hydraulic Excavators, Backhoe Loaders, Mobile Cranes, Wheel Loaders, Dump Trucks, TM Concrete Pump and other industrial applications