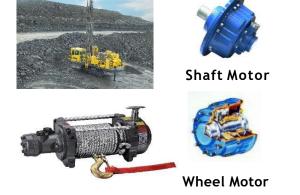

#### **Product Specifications: High Torque Low Speed Motors**

L&T hydraulics Works manufactures HTLS motors which deliver very high torque even at very low speeds. They can operate up to a maximum pressure of 450bar.

These motors are available in Shaft, Wheel, Compact & Torque versions.

Other options: Static parking brake, Dual displacement, Keyed/Splined shaft & Free Wheeling.

Typical applications are in Excavator Swing/Track, Blast hole drill rigs, Compactors, Hydraulic Winches & Mining & Material Handling equipment.