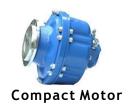

#### **Product Specifications: High Torque Low Speed Motors**

L&T hydraulics Works manufactures HTLS motors which deliver very high torque even at very low speeds. They can operate up to a maximum pressure of 450bar.

These motors are available in Shaft, Wheel, Compact & Torque versions.

Other options: Static parking brake, Dual displacement, Keyed/Splined shaft & Free Wheeling.

Typical applications are in Excavator Swing/Track, Blast hole drill rigs, Compactors, Hydraulic Winches & Mining & Material Handling equipment.

| Туре | Displacement cc/rev | Torque @100<br>bar Nm | Max. power<br>KW | Max Speed (rpm)        |                       |
|------|---------------------|-----------------------|------------------|------------------------|-----------------------|
|      |                     |                       |                  | Higher<br>Displacement | Lower<br>Displacement |
| H15  | 1130                | 1797                  | 52               | 146                    | 220 *                 |
| H20  | 1979                | 3147                  | 75               | 120                    | 180 *                 |
| H25  | 3122                | 4964                  | 100              | 100                    | 150 *                 |