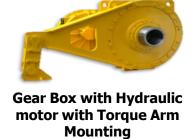

#### **Product Specifications: High Torque Low Speed Motors**

L&T hydraulics Works manufactures HTLS motors which deliver very high torque even at very low speeds. They can operate up to a maximum pressure of 450bar.

These motors are available in Shaft, Wheel, Compact & Torque versions.

Other options: Static parking brake, Dual displacement, Keyed/Splined shaft & Free Wheeling.

Typical applications are in Excavator Swing/Track, Blast hole drill rigs, Compactors, Hydraulic Winches & Mining & Material Handling equipment.