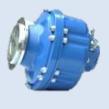

#### **Product Specifications: High Torque Low Speed Motors**

L&T hydraulics Works manufactures HTLS motors which deliver very high torque even at very low speeds. They can operate up to a maximum pressure of 450bar.

These motors are available in Shaft, Wheel, Compact & Torque versions.

Other options: Static parking brake, Dual displacement, Keyed/Splined shaft & Free Wheeling.

Typical applications are in Excavator Swing/Track, Blast hole drill rigs, Compactors, Hydraulic Winches & Mining & Material Handling equipment.

| Туре | Displacement cc/rev | Torque @100<br>bar Nm | Max. power<br>KW | Max Speed (rpm)        |                       |
|------|---------------------|-----------------------|------------------|------------------------|-----------------------|
|      |                     |                       |                  | Higher<br>Displacement | Lower<br>Displacement |
| H15  | 1130                | 1797                  | 52               | 146                    | 220 *                 |
| H20  | 1979                | 3147                  | 75               | 120                    | 180 *                 |
| H25  | 3122                | 4964                  | 100              | 100                    | 150 *                 |