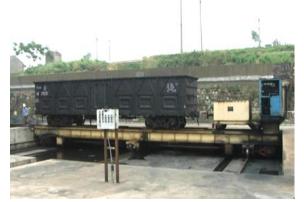

#### **Customised Hydraulic Systems: Applications**

**Twin Tippler Hydraulic Power Pack unit** 

**Hydraulic System & Drive for Wagon Tippler** 

**Hydraulic System for Paddle Feeder** 

**Hydraulic motor** 