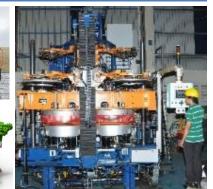

- Hydraulic Press
- Renewable Energy
- · Injection moulding

#### **3** Customised Hydraulics



- Bulk Material Handling
- Civil Construction
- Marine
- Rubber Processing

## STANDARD PRODUCTS













## CUSTOMISED PRODUCTS









#### **Product Specifications: Hydraulic Cylinders**



Wide range of Hydraulic Cylinders including telescopic and for special purpose

**Bore diameter** : Up to 350 mm **Stroke** : Up to 4000 mm

Pressure : Up to 450 bar (High Pressure Cylinder) Up to 350 bar (Medium Pressure

Cylinder) Up to 250 bar (Low Pressure Cylinder)

**End mountings** Eye end, Trunnion, Flange and Foot mounting

Typical applications are in Hydraulic Excavators, Backhoe Loaders, Mobile Cranes, Wheel Loaders, Dump Trucks, TM Concrete Pump and other industrial applications











#### **Product Specifications: Turning Joint**



Turning Joints are used to continuously transfer fluids between two rotating sub-assemblies of an equipment.

L&T Hydraulics Works designs & manufactures Turning Joints / Swivel Joints to suit customer requirements.

**Specifications:** 

**No. of ports**: 5 to 16 **Pressure**: Up to 350 bar

Flow handled: Up to 700 lpm

**Medium**: Hydraulic Oil

Typical applications are in Hydraulic excavators, Mobile cranes and Motor graders







#### **Product Specifications: Radial Piston Pumps**



Radial piston multi-flow pumps capable of developing a maximum operating pressure up to 350 bars

#### **Specifications:**

**No. of flows available** : 1, 2, 3, 4 & 6 **Direction of rotation** : CW / CCW

**Displacement (cc/rev.)**: 5, 10, 20, 25, 28.5