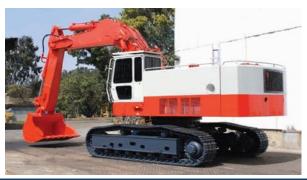

#### 1 Mobile Hydraulics

- Construction Equipment
- Mining Equipment
- Drilling Equipment
- Road Making Machines

These motors are available in Shaft, Wheel, Compact & Torque versions.

Other options: Static parking brake, Dual displacement, Keyed/Splined shaft & Free Wheeling.

Typical applications are in Excavator Swing/Track, Blast hole drill rigs, Compactors, Hydraulic Winches & Mining & Material Handling equipment.