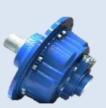

#### **Product Specifications: Radial Piston Pumps**

Radial piston multi-flow pumps capable of developing a maximum operating pressure up to 350 bars

#### **Specifications:**

**No. of flows available** : 1, 2, 3, 4 & 6 **Direction of rotation** : CW / CCW

**Displacement (cc/rev.)**: 5, 10, 20, 25, 28.5, 40, 58, 65, 74 & 85

Requirements of specific displacement within this range is available on request.

Typical applications are in Hydraulic excavators, Drill rigs, Hydraulic power packs for Material handling systems and Hydraulic Presses.