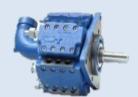

#### **Product Specifications: Radial Piston Pumps**

Radial piston multi-flow pumps capable of developing a maximum operating pressure up to 350 bars

#### **Specifications:**

**No. of flows available** : 1, 2, 3, 4 & 6 **Direction of rotation** : CW / CCW

**Displacement (cc/rev.)**: 5, 10, 20, 25, 28.5, 40, 58, 65, 74 & 85

Requirements of specific displacement within this range is available on request.

Typical applications are in Hydraulic excavators, Drill rigs, Hydraulic power packs for Material handling systems and Hydraulic Presses.