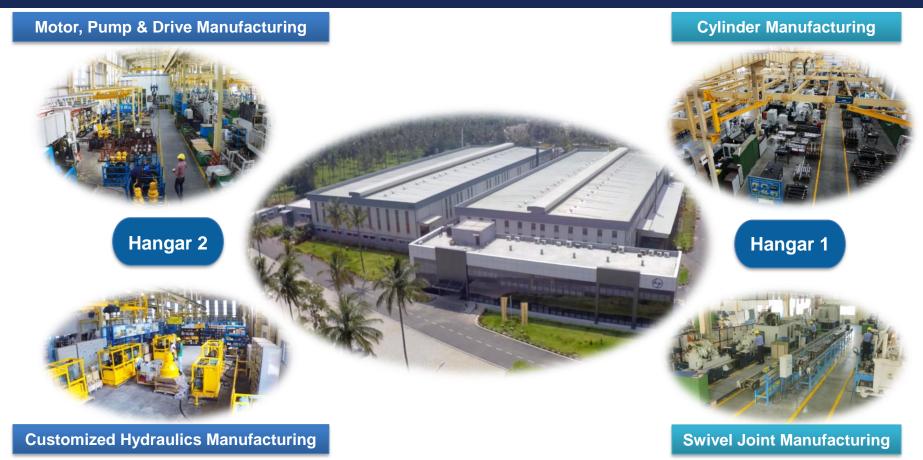

#### **VISION**

L&T shall be a professionally-managed Indian multinational, committed to total customer satisfaction and enhancing shareholder value.

L&T-ites shall be an innovative, entrepreneurial and empowered team constantly creating value and attaining global benchmarks.

L&T shall foster a culture of caring, trust and continuous learning while meeting expectations of employees, stakeholders and society.

### **L&T Hydraulics : At a Glance**



L&T Hydraulics of LTCEL, A wholly owned subsidiary of Larsen & Toubro Limited



Established in 1982 to manufacture Hydraulic Motors, Pumps, Cylinders & Swivel Joints



185+ Employees









ISO 9001 & ISO 14001 Certified



EHS Compliant

#### **L&T Hydraulics : Key Milestones**



### **Manufacturing Plant**



### **Business Segmentation & Products**

#### 1 Mobile Hydraulics



- Construction Equipment
- Mining Equipment
- Drilling Equipment
- Road Making Machines

#### Industrial Hydraulics



- Rubber Processing
- Hydraulic Press
- Renewable Energy
- · Injection moulding

#### **3** Customised Hydraulics



- Bulk Material Handling
- Civil Construction
- Marine
- Rubber Processing

## STANDARD PRODUCTS













## CUSTOMISED PRODUCTS









#### **Product Specifications: Hydraulic Cylinders**



Wide range of Hydraulic Cylinders including telescopic and for special purpose

**Bore diameter** : Up to 350 mm **Stroke** : Up to 4000 mm

Pressure : Up to 450 bar (High Pressure Cylinder) Up to 350 bar (Medium Pressure

Cylinder) Up to 250 bar (Low Pressure Cylinder)

**End mountings** Eye