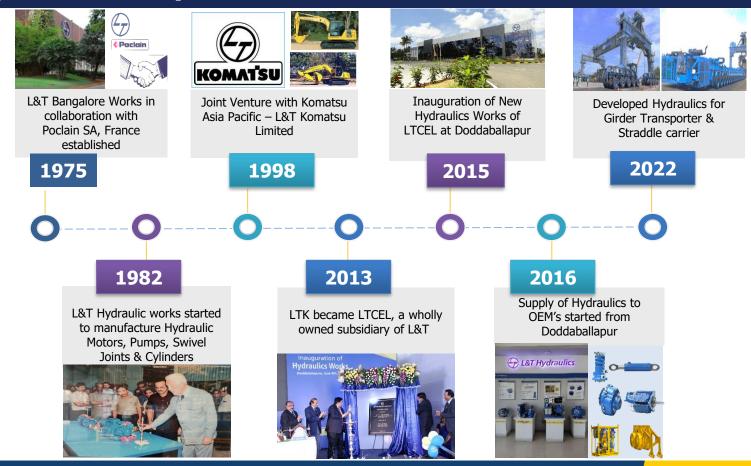

#### **VISION**

L&T shall be a professionally-managed Indian multinational, committed to total customer satisfaction and enhancing shareholder value.

L&T-ites shall be an innovative, entrepreneurial and empowered team constantly creating value and attaining global benchmarks.

L&T shall foster a culture of caring, trust and continuous learning while meeting expectations of employees, stakeholders and society.

### **L&T Hydraulics : At a Glance**



L&T Hydraulics of LTCEL, A wholly owned subsidiary of Larsen & Toubro Limited



Established in 1982 to manufacture Hydraulic Motors, Pumps, Cylinders & Swivel Joints



185+ Employees









ISO 9001 & ISO 14001 Certified



EHS Compliant

#### **L&T Hydraulics : Key Milestones**



### **Manufacturing Plant**



### **Business Segmentation & Products**

#### 1 Mobile Hydraulics



- Construction Equipment
- Mining Equipment
- Drilling Equipment
- Road Making Machines

#### Industrial Hydraulics



- Rubber Processing
- Hydraulic Press
- Renewable Energy
- · Injection moulding

#### **3** Customised Hydraulics



- Bulk Material Handling
- Civil Construction
- Marine
- Rubber Processing

## STANDARD PRODUCTS













## CUSTOMISED PRODUCTS









#### **Product Specifications: Hydraulic Cylinders**



Wide range of Hydraulic Cylinders including telescopic and for special purpose

**Bore diameter** : Up to 350 mm **Stroke** : Up to 4000 mm

Pressure : Up to 450 bar (High Pressure Cylinder) Up to 350 bar (Medium Pressure

Cylinder) Up to 250 bar (Low Pressure Cy