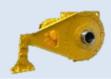

#### **Product Specifications: High Torque Low Speed Motors**

L&T hydraulics Works manufactures HTLS motors which deliver very high torque even at very low speeds. They can operate up to a maximum pressure of 450bar.

These motors are available in Shaft, Wheel, Compact & Torque versions.

Other options: Static parking brake, Dual displacement, Keyed/Splined shaft & Free Wheeling.

Typical applications are in Excavator Swing/Track, Blast hole drill rigs, Compactors, Hydraulic Winches & Mining & Material Handling equipment.

| Туре | Displacement cc/rev | Torque @100<br>bar Nm | Max. power<br>KW | Max Speed (rpm)        |                       |
|------|---------------------|-----------------------|------------------|------------------------|-----------------------|
|      |                     |                       |                  | Higher<br>Displacement | Lower<br>Displacement |
| H15  | 1130                | 1797                  | 52               | 146                    | 220 *                 |
| H20  | 1979                | 3147                  | 75               | 120                    | 180 *                 |
| H25  | 3122                | 4964                  | 100              | 100                    | 150 *                 |