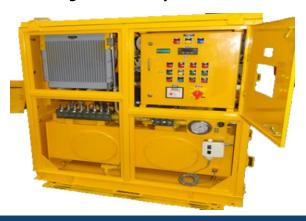

#### **Customised Hydraulic Systems: Applications**

**Twin Tippler Hydraulic Power Pack unit** 

**Hydraulic System & Drive for Wagon Tippler** 

**Hydraulic System for Paddle Feeder** 

**Hydraulic motor** 