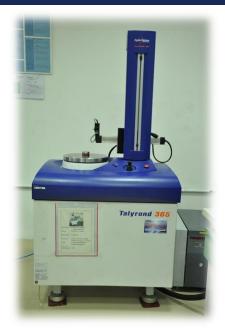

## Metrology

Form tester for Roundness, Cylindricity of super finished parts

**Surface Table** 00 Grade for calibration

Carl Zeiss
Co-ordinate Measuring m/c