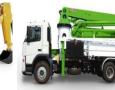

#### 1 Mobile Hydraulics

- Construction Equipment
- Mining Equipment
- Drilling Equipment
- Road Making Machines

Cylinder) Up to 250 bar (Low Pressure Cylinder)

**End mountings** Eye end, Trunnion, Flange and Foot mounting

Typical applications are in Hydraulic Excavators, Backhoe Loaders, Mobile Cranes, Wheel Loaders, Dump Trucks, TM Concrete Pump and other industrial applications