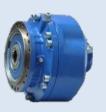

#### **Product Specifications: High Torque Low Speed Motors**

L&T hydraulics Works manufactures HTLS motors which deliver very high torque even at very low speeds. They can operate up to a maximum pressure of 450bar.

These motors are available in Shaft, Wheel, Compact & Torque versions.

Other options: Static parking brake, Dual displacement, Keyed/Splined shaft & Free Wheeling.

Typical applications are in Excavator Swing/Track, Blast hole drill rigs, Compactors, Hydraulic Winches & Mining & Material Handling equipment.

| Туре | Displacement cc/rev | Torque @100<br>bar Nm | Max. power<br>KW | Max Speed (rpm)        |                       |
|------|---------------------|-----------------------|------------------|------------------------|-----------------------|
|      |                     |                       |                  | Higher<br>Displacement | Lower<br>Displacement |
| H15  | 1130                | 1797                  | 52               | 146                    | 220 *                 |
| H20  | 1979                | 3147                  | 75               | 120                    | 180 *                 |
| H25  | 3122                | 4964                  | 100              | 100                    | 150 *                 |