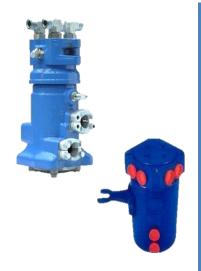

#### **Product Specifications: Radial Piston Pumps**

Radial piston multi-flow pumps capable of developing a maximum operating pressure up to 350 bars

#### **Specifications:**

**No. of flows available** : 1, 2, 3, 4 & 6 **Direction of rotation** : CW / CCW

**Displacement (cc/rev.)**: 5, 10, 20, 25, 28.5, 40, 58, 65, 74 & 85

Requirements of specific displacement within this range is available on request.

Typical applications are in Hydraulic excavators, Drill rigs, Hydraulic power packs for Material handling systems and Hydraulic Presses.

#### **Product Specifications: High Torque Low Speed Motors**

L&T hydraulics Works manufactures HTLS motors which deliver very high torque even at very low speeds. They can operate up to a maximum pressure of 450bar.

These motors are available in Shaft, Wheel, Compact & Torque versions.

Other options: Static parking brake, Dual displacement, Keyed/Splined shaft & Free Wheeling.

Typical applications are in Excavator Swing/Track, Blast hole drill rigs, Compactors, Hydraulic Winches & Mining & Material Handling equipment.