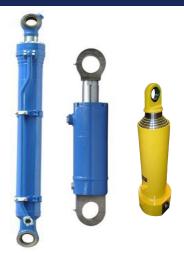

#### **Product Specifications: Hydraulic Cylinders**

Wide range of Hydraulic Cylinders including telescopic and for special purpose

**Bore diameter** : Up to 350 mm **Stroke** : Up to 4000 mm

Pressure : Up to 450 bar (High Pressure Cylinder) Up to 350 bar (Medium Pressure

Cylinder) Up to 250 bar (Low Pressure Cylinder)

**End mountings** Eye end, Trunnion, Flange and Foot mounting

Typical applications are in Hydraulic Excavators, Backhoe Loaders, Mobile Cranes, Wheel Loaders, Dump Trucks, TM Concrete Pump and other industrial applications