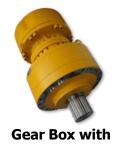

#### **Product Specifications: High Torque Low Speed Motors**

L&T hydraulics Works manufactures HTLS motors which deliver very high torque even at very low speeds. They can operate up to a maximum pressure of 450bar.

These motors are available in Shaft, Wheel, Compact & Torque versions.

Other options: Static parking brake, Dual displacement, Keyed/Splined shaft & Free Wheeling.

Typical applications are in Excavator Swing/Track, Blast hole drill rigs, Compactors, Hydraulic Winches & Mining & Material Handling equipment.